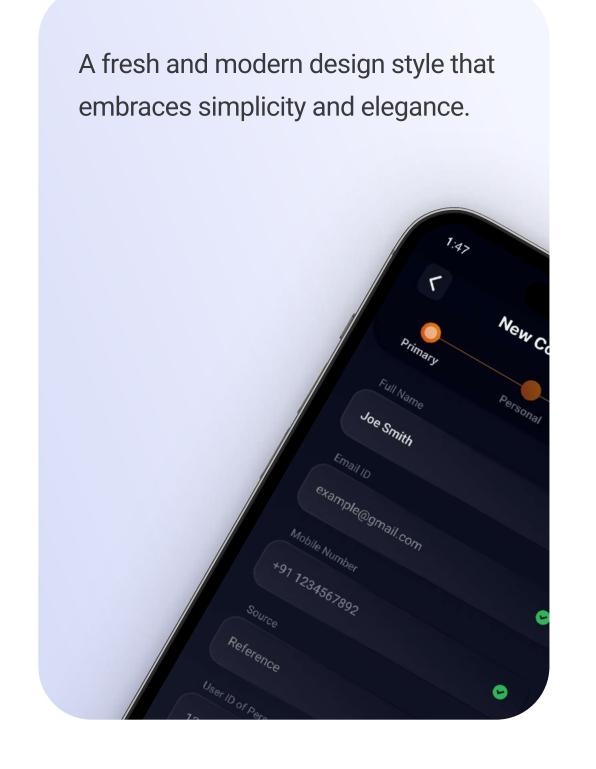

### **User Experience**

The new aesthetic incorporates clean lines, intuitive layouts, and a harmonious color palette. The application works in dark and light mode.

Introduction of bottom navigation helps in smooth navigation.