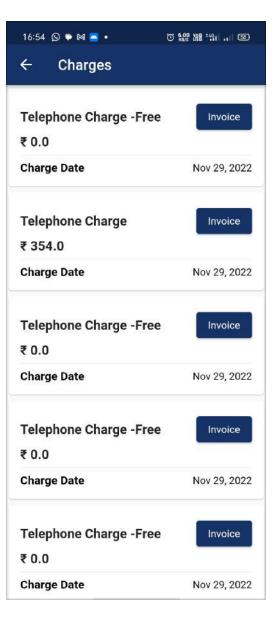

# **Old Designs**

| ← Plan History                  |              |
|---------------------------------|--------------|
|                                 |              |
| 1 RS Test Plan                  |              |
| Start Date                      | Apr 3, 2022  |
| Used Quota                      | 0.000 MB     |
| End Date                        | Feb 1, 2022  |
| No Associated VAS with this Pla | an           |
| 1 RS Test Plan                  |              |
| Start Date                      | Feb 1, 2022  |
| Used Quota                      | 0.000 MB     |
| End Date                        | Mar 30, 2022 |
| No Associated VAS with this Pla | an           |
| 1 RS Test Plan                  |              |
| Start Date                      | Mar 30, 2022 |
| Used Quota                      | 0.000 MB     |
| End Date                        | Apr 7, 2022  |
| No Associated VAS with this Pla | an           |