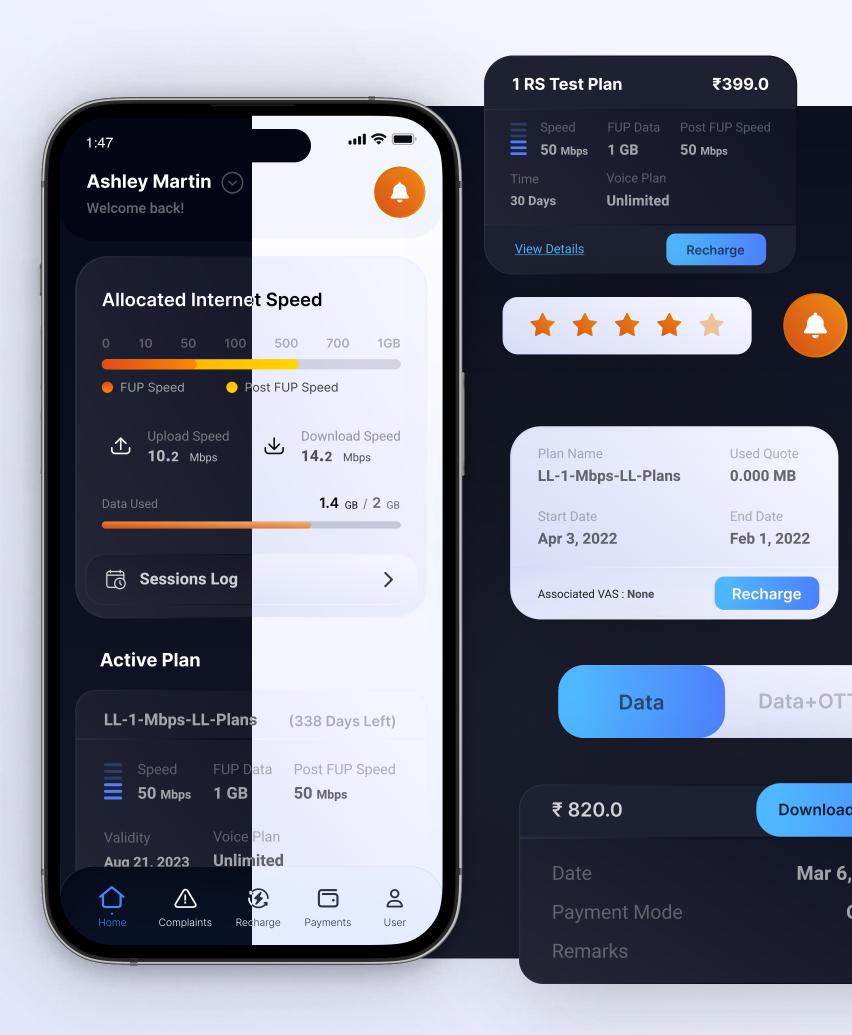

### **User Experience**

The new aesthetic incorporates clean lines, intuitive layouts, and a harmonious color palette. The application works in dark and light mode.

Introduction of bottom navigation helps in smooth navigation.