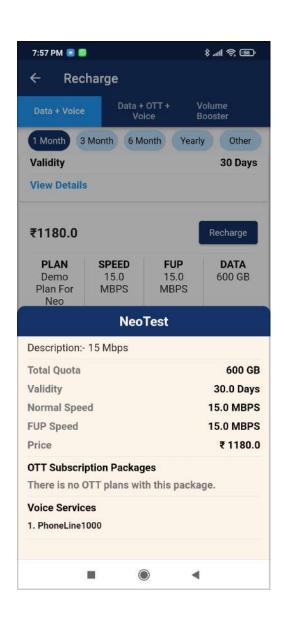

|                                              | Data +                 | OTT +                | Volume                   |
|----------------------------------------------|------------------------|----------------------|--------------------------|
| Data + Voice                                 |                        |                      | Booster                  |
| 1 Month 3                                    | Month 6 M              | onth Year            | rly Other                |
| ₹1532.82                                     | 2                      | 1                    | Recharge                 |
| PLAN                                         | SPEED                  | FUP                  | DATA                     |
| 50mbps<br>Unlimited<br>90Days                | 50.0<br>MBPS           | 50.0<br>MBPS         | Unlimited                |
| Voice Serv                                   | ice                    | Unlimi               | ted Minute               |
| Validity                                     |                        |                      | 90 Days                  |
| View Detai                                   | Is                     |                      |                          |
| ₹2358.8                                      | 2                      | I                    | Recharge                 |
| PLAN<br>100Mbps<br>_Unlimite<br>d_90Day<br>s | SPEED<br>100.0<br>MBPS | FUP<br>100.0<br>MBPS | <b>DATA</b><br>Unlimited |
| Voice Serv                                   | ice                    | Unlimi               | ted Minute               |
| Validity                                     |                        |                      | 90 Days                  |
| View Detai                                   | s                      |                      |                          |

| 13:45 © ●<br>← Ree                               | •••<br>charge          | © 5.00                      | )# %  ,   ®          |
|--------------------------------------------------|------------------------|-----------------------------|----------------------|
| Data + Voice                                     |                        |                             | Volume<br>Booster    |
| 1 Month 3                                        | Month 6 M              | onth Year                   | ly Other             |
| ₹1178.82                                         | 2                      | 1                           | Recharge             |
| PLAN<br>200Mbps<br>_Unlimite<br>d+OTT_3<br>0Days | SPEED<br>200.0<br>MBPS | <b>FUP</b><br>200.0<br>MBPS | <b>DATA</b><br>-1 GB |
| Voice Servi                                      | ice                    | Unlimit                     | ted Minutes          |
| Validity                                         |                        |                             | 30 Days              |
| Applicable<br>OTT                                | VAS(es)                |                             | ^                    |
| OTT Mor                                          | thly                   |                             |                      |
| Voice                                            |                        |                             |                      |
| PhoneLir                                         | ne1000                 |                             |                      |
| View Detail                                      | S                      |                             |                      |
|                                                  |                        |                             |                      |
| 31760 00                                         |                        |                             | Destruction          |