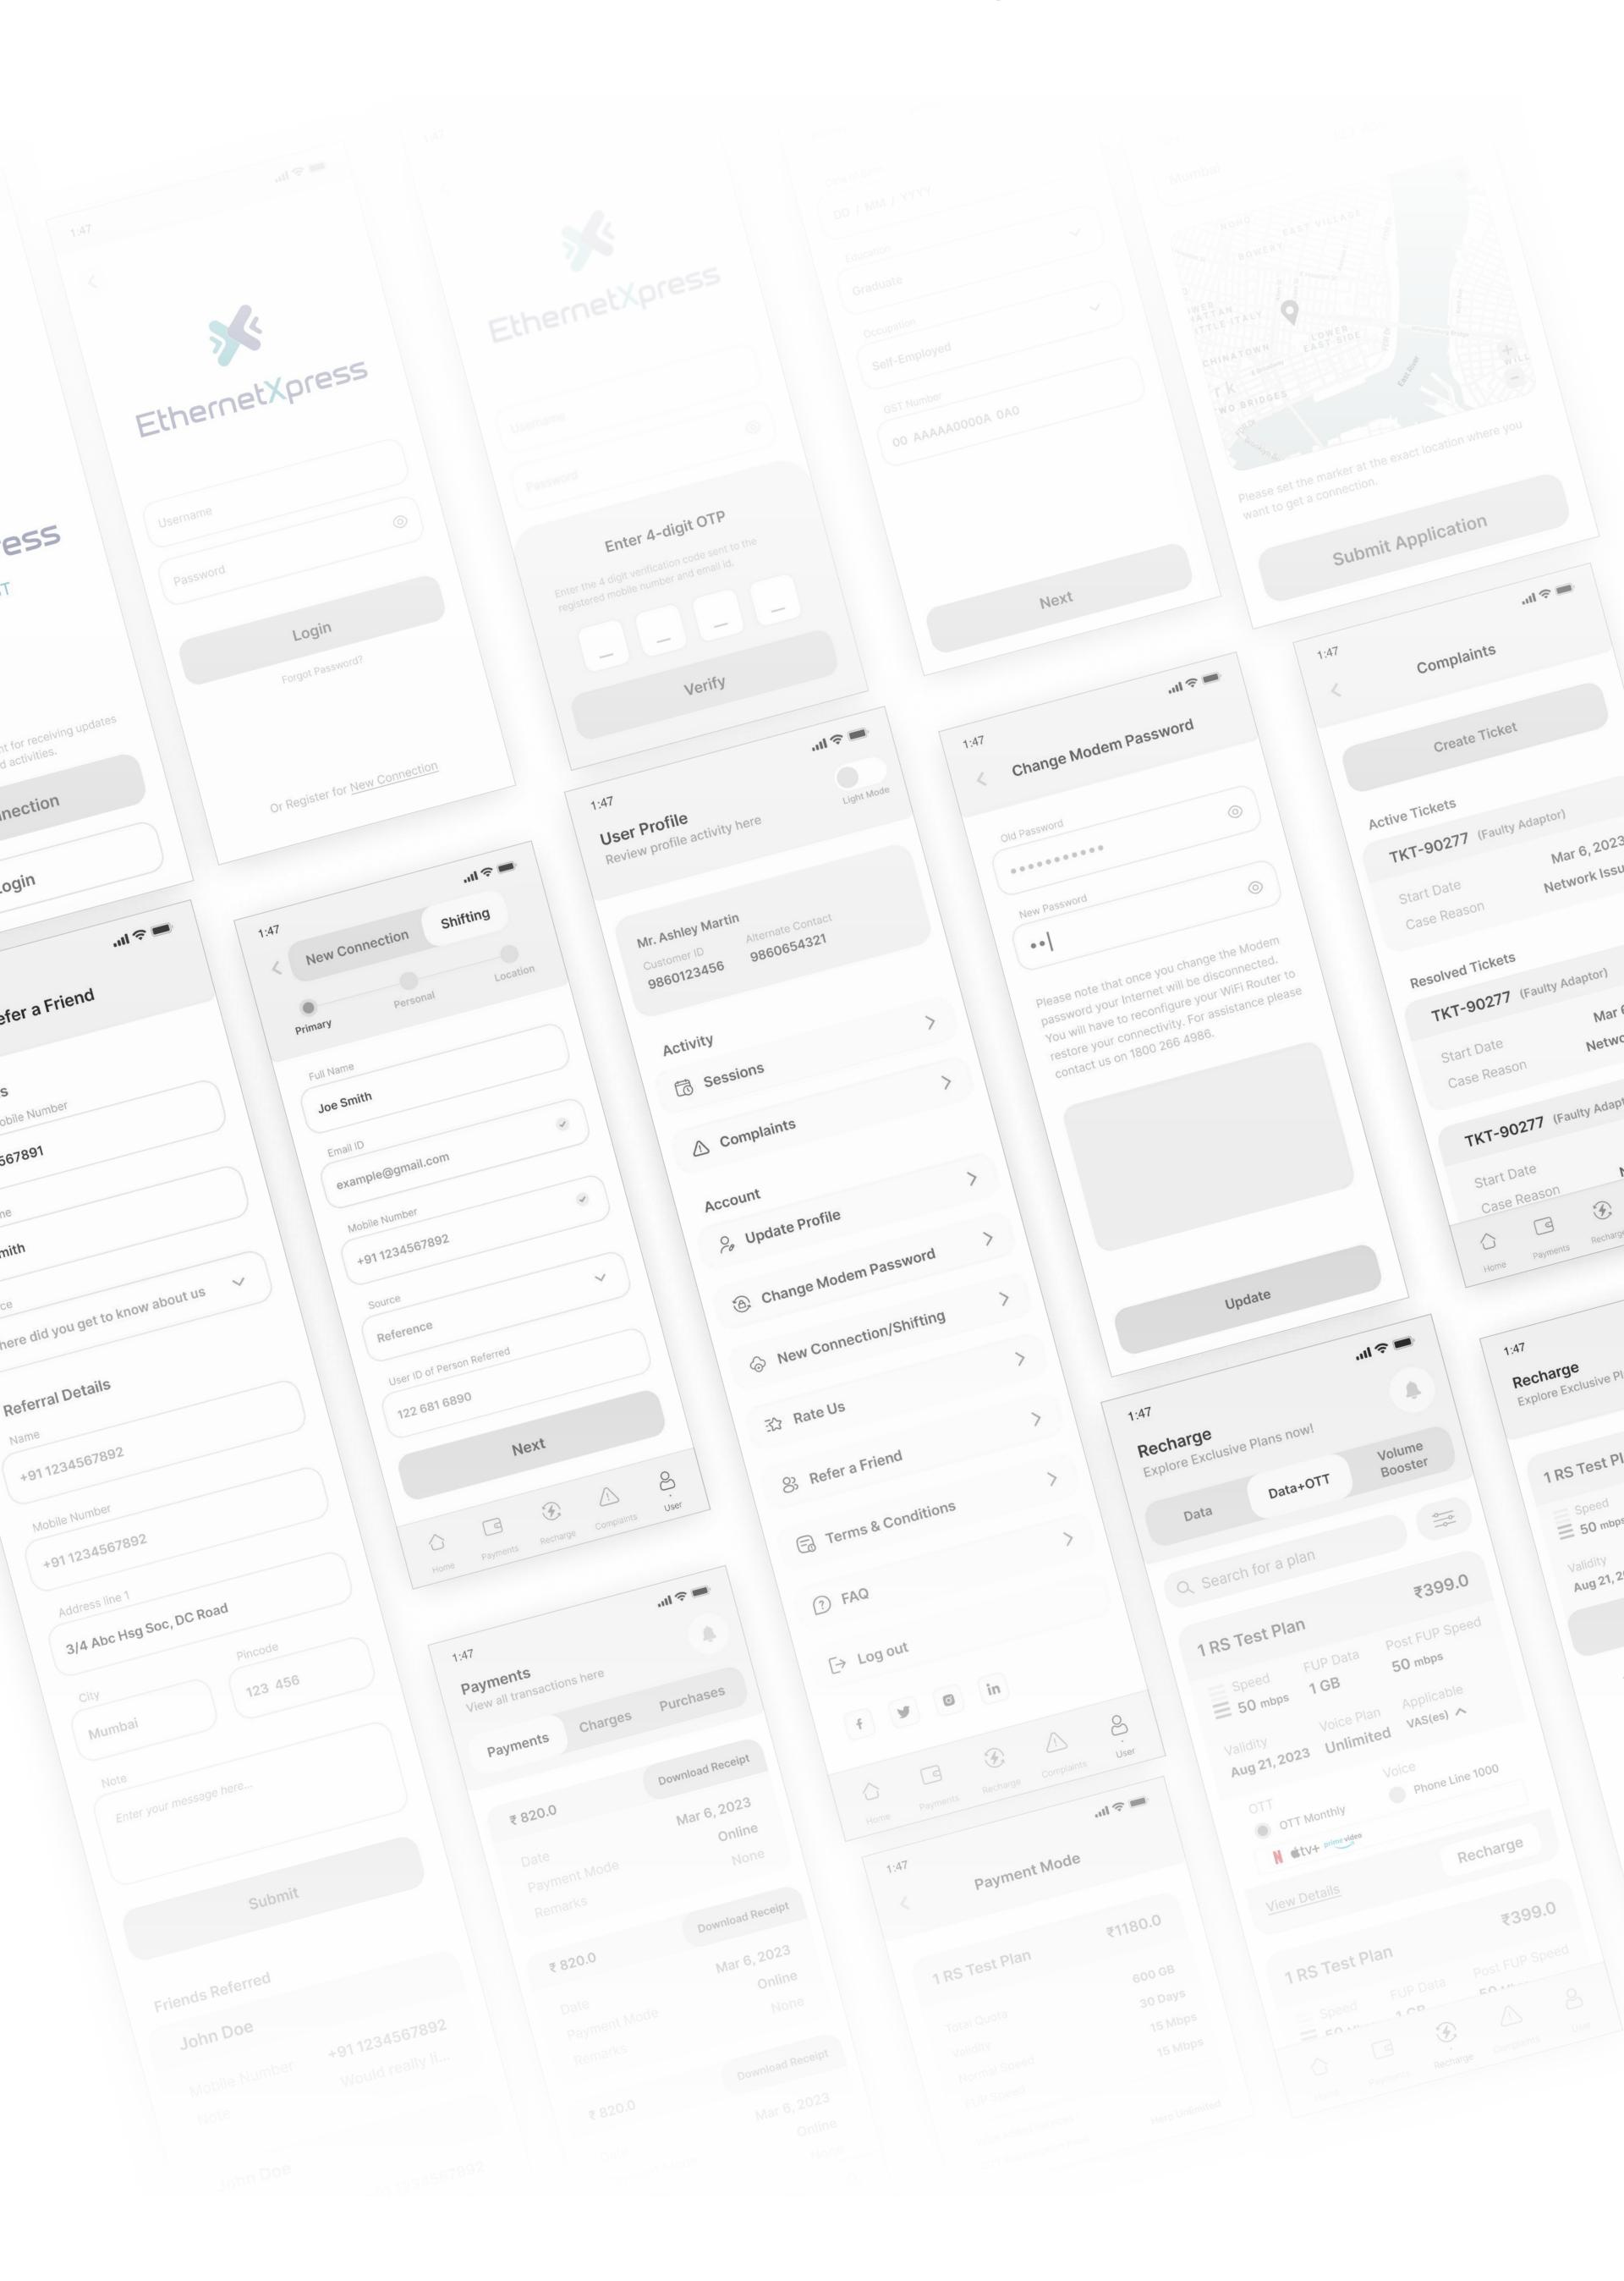

tatus                                    | Resolved              |
| TKT-71106<br>Slow Browsing                |                       |
| Start Date                                | Dec 2 +               |
| Case Reason                               | Slow Browsing         |

| 16:56 😡 🗣 🎮 🚍 •      | Ö254 ₩8°49 🗵  |
|----------------------|---------------|
| ← Ticket Details     |               |
| Title: Los on Device | TKT-92557     |
| Start Date           | Mar 23, 2023  |
| Name                 | Mr. test H8   |
| Case Type            | Issue         |
| Case Reason          | Los on Device |
| Description*         |               |
| Vinay Girap          | Resolved      |
| durgesh chodankar    | LOS           |
|                      |               |

## **Low Fidelity Designs**



### **User Experience**





The new aesthetic incorporates clean lines, intuitive layouts, and a harmonious color palette. The application works in dark and light mode.



Introduction of bottom navigation helps in smooth navigation.

Q



## **Final Designs**



For More Information Visit Us At:

https://headspur.it hello@headspur.it