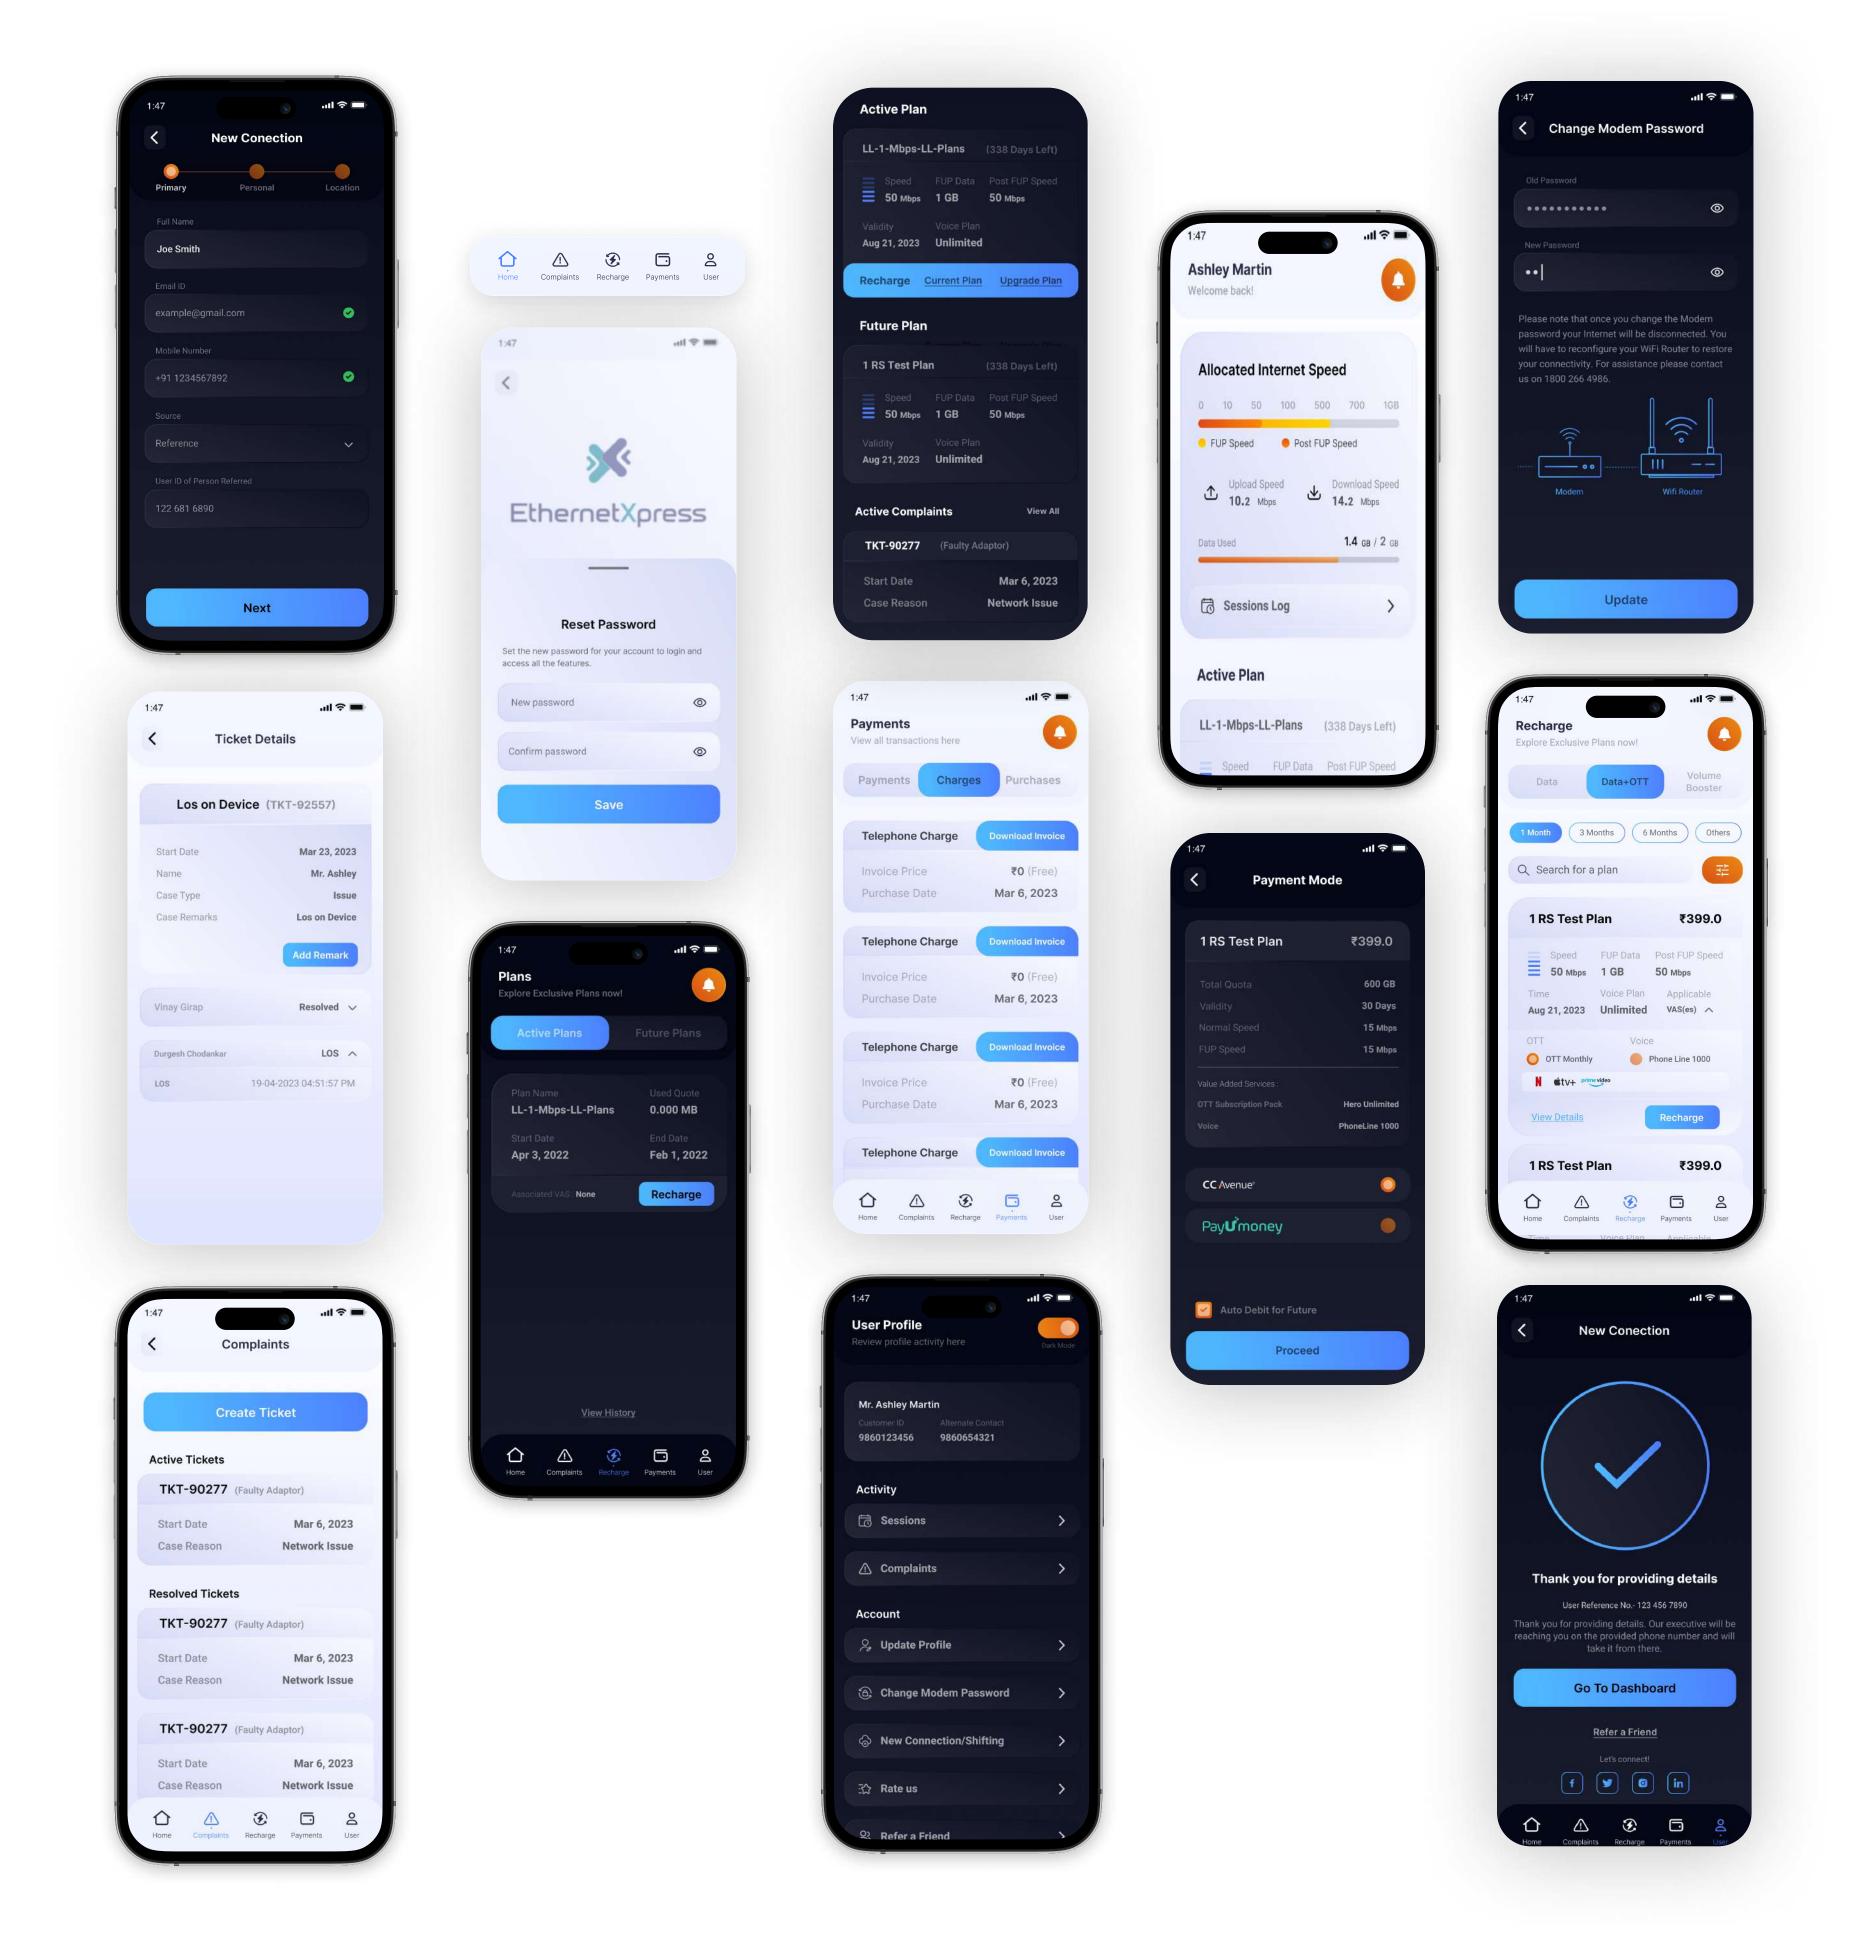

### **User Experience**

The new aesthetic incorporates clean lines, intuitive layouts, and a harmonious color palette. The application works in dark and light mode.

Introduction of bottom navigation helps in smooth navigation.

## **Final Designs**

For More Information Visit Us At:

https://headspur.it hello@headspur.it