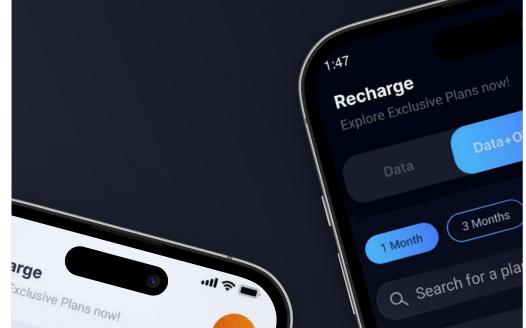

### **User Experience**

The new aesthetic incorporates clean lines, intuitive layouts, and a harmonious color palette. The application works in dark and light mode.

Introduction of bottom navigation helps in smooth navigation.