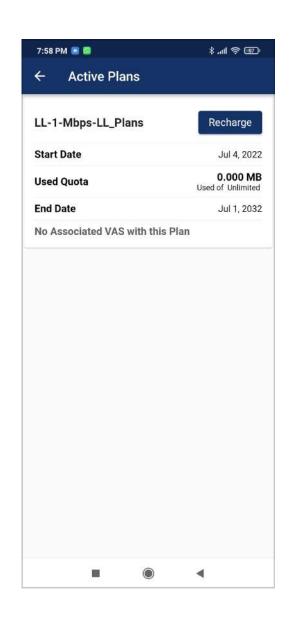

# **Old Designs**

| ← Plan History                  |              |
|---------------------------------|--------------|
|                                 |              |
| 1 RS Test Plan                  |              |
| Start Date                      | Apr 3, 2022  |
| Used Quota                      | 0.000 MB     |
| End Date                        | Feb 1, 2022  |
| No Associated VAS with this Pla | an           |
| 1 RS Test Plan                  |              |
| Start Date                      | Feb 1, 2022  |
| Used Quota                      | 0.000 MB     |
| End Date                        | Mar 30, 2022 |
| No Associated VAS with this Pla | an           |
| 1 RS Test Plan                  |              |
| Start Date                      | Mar 30, 2022 |
| Used Quota                      | 0.000 MB     |
| End Date                        | Apr 7, 2022  |
| No Associated VAS with this Pla | an           |